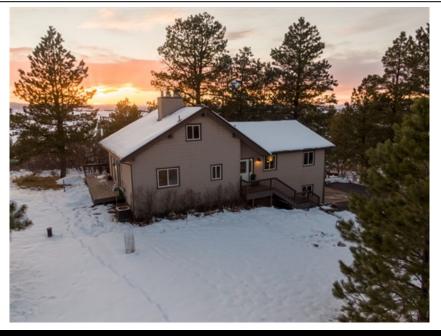

## Peaceful and Charming Home

## \$850,000

Franktown for under a million dollars? It can happen! Move-in ready home with exceptional opportunity for for sweat equity.

Waking up to views of Pikes Peak through the forest is just one of the many joys that make this Franktown home something to see.

This stunning home has 3 bedrooms, 3 bathrooms, and sits on over 5 acres. You'll find it tucked back in the pine forest in Franktown's original community of Russellville. Come see the charming living area with plenty of nooks ready for your decorative touch. Walk into the farmhouse-style kitchen complete with an exposed beam ceiling, breakfast nook, and wall to wall views through the sliding glass doors. You can step right outside to check on the established flock of laying hens in the yard as they scuttle about the coop!