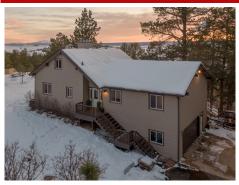

## \$850,000

Franktown for under a million dollars? It can happen! Move-in ready home with exceptional opportunity for for sweat equity.

Waking up to views of Pikes Peak through the forest is just one of the many joys that make this Franktown home something to see.

This stunning home has 3 bedrooms, 3 bathrooms, and sits on over 5 acres. You'll find it tucked back in the pine forest in Franktown's original community of Russellville. Come see the charming living area with plenty of nooks ready for your decorative touch. Walk into the farmhouse-style kitchen complete with an exposed beam ceiling, breakfast nook, and wall to wall views through the sliding glass doors. You can step right outside to check on the established flock of laying hens in the yard as they scuttle about the coop!